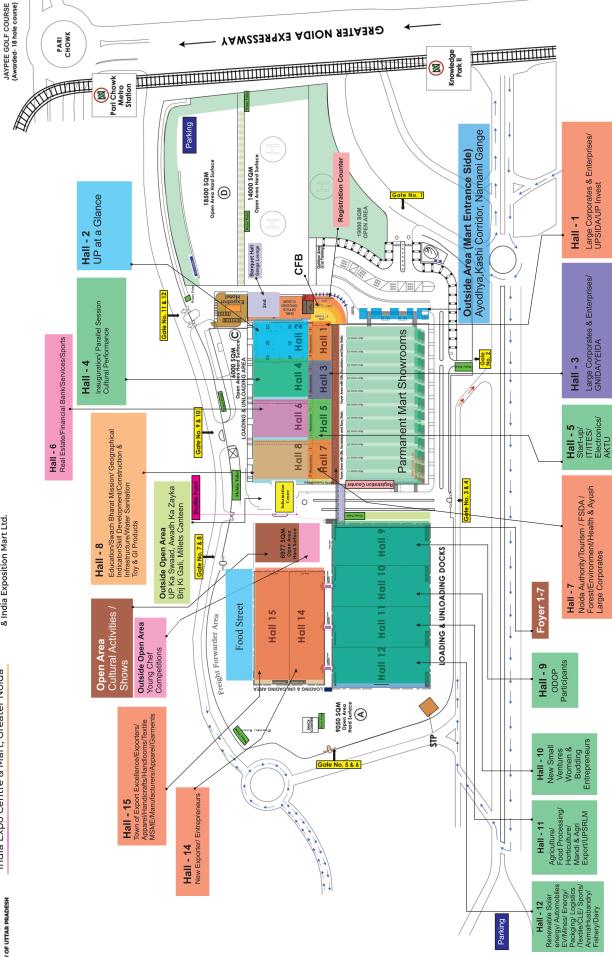

Date : 21 - 25 September, 2023 Venue : India Expo Centre & Mart, Greater Noida

21 - 25 September, 2023

& India Exposition Mart Ltd. Jointly organized by Govt. of UP India Expo Centre & Mart, Greater Noida