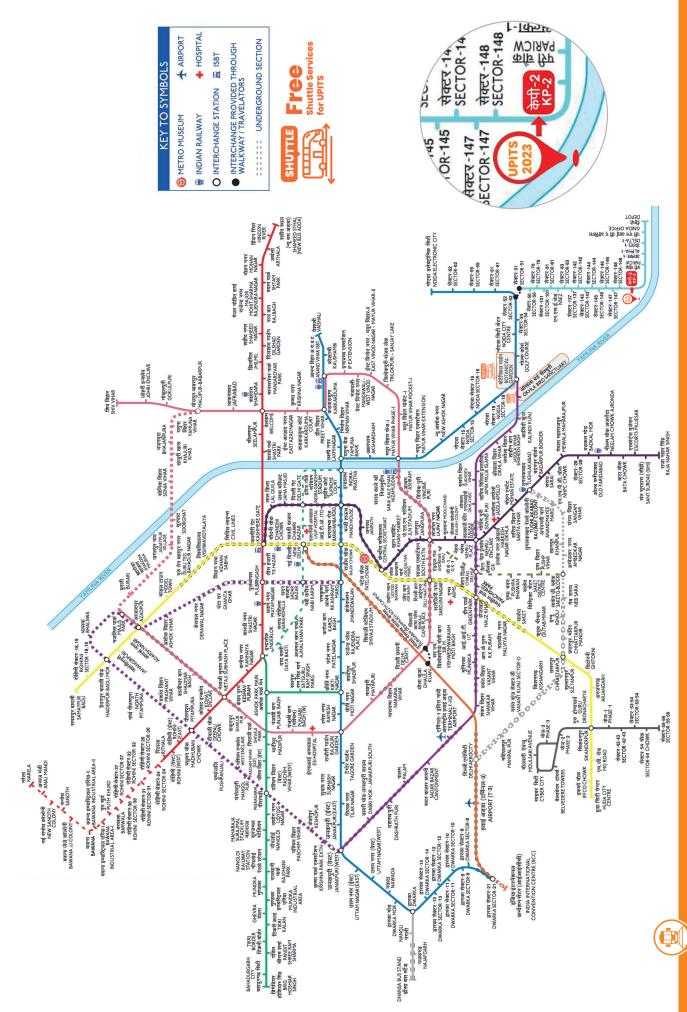

# **Metro Route**

The nearest metro station to reach the venue is Knowledge Park II Metro Station (Aqua line).

Date : 21 - 25 September, 2023 Venue : India Expo Centre & Mart, Greater Noida